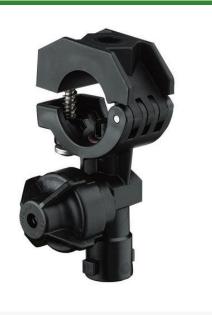

## TeeJet Nozzle Body - 20mm

RTJQJ17560A-20MM-NYB

- Can be mounted to 20 mm, 25 mm, 1/2", 3/4" or 1" pipe or equivalent size tubing.
- Features ChemSaver drip-free shutoff. Requires 10 PSI at the nozzle to open check valve.
- Standard diaphragm of EPDM with optional FKM available.
- Mounts to a 3/8" or 9/32" hole drilled in pipe or tubing.
- All sizes include a mounting hole in upper clamp subassembly for mounting to flat surfaces.
- Maximum operating pressure of 300 PSI.
- Flow rate: 2.25 GPM at 5 PSI pressure drop, 3.18 GPM at 10 PSI pressure drop