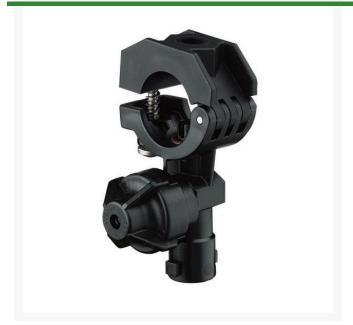

## TeeJet Nozzle Body - 1

RTJQJ17560A-1-NYB

## **Details**

Assembly can be mounted to 20 mm, 1/2", 3/4" or 1" pipe or equivalent size tubing. Features ChemSaver drip-free shutoff. Requires 10 psi (0.7 bar) at the nozzle to open check valve. Standard diaphragm of EPDM with optional Viton available. Mounts to a 3/8" (9.5 mm) hole drilled in pipe or tubing. Sizes 1/2" and 3/4" include a mounting hole in upper clamp sub-assembly for mounting to flat surfaces. Maximum operating pressure of 300 psi (20 bar).