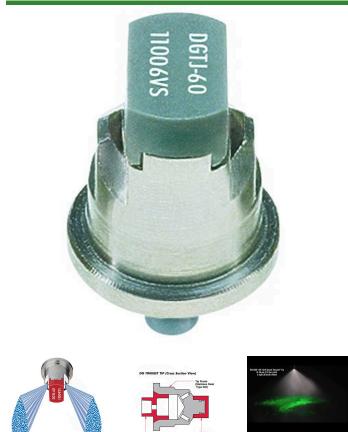

## **Details**

The TeeJet DG TwinJet features dual 110 degree, tapered edge, flat fan spray patterns, spraying 60 degrees forward to back providing uniform overage in broadcast spraying applications. DG TwinJet offers larger droplets and improved drift control compared to a standard TwinJet spray tip of equal capacity. The dual angled spray patterns help to better penetrate crop canopy and provide thorough leaf coverage. Made of stainless steel with VisiFlo color-coding for excellent chemical and wear resistance. Removable polymer pre-orifice. Recommended pressure range of 30-60 PSI (2-4 bar). Automatic spray alignment when used with RTJ25598-\*-NYR Quick TeeJet cap and gasket, sold separately.