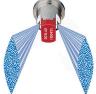

## Details

The TeeJet DG TwinJet features dual 110 degree, tapered edge, flat fan spray patterns, spraying 60 degrees forward to back providing uniform overage in broadcast spraying applications. DG TwinJet offers larger droplets and improved drift control compared to a standard TwinJet spray tip of equal capacity. The dual angled spray patterns help to better penetrate crop canopy and provide thorough leaf coverage. Made of stainless steel with VisiFlo color-coding for excellent chemical and wear resistance. Removable polymer pre-orifice. Recommended pressure range of 30-60 PSI (2-4 bar). Automatic spray alignment when used with RTJ25598-\*-NYR Quick TeeJet cap and gasket, sold separately.