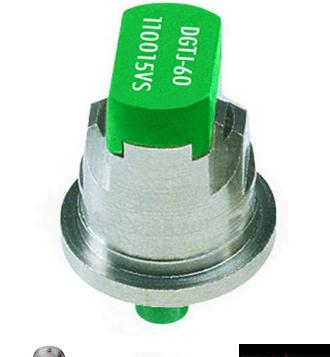

## TeeJet Spray Tip - DG TwinJet -DGTJ60-110015VS Green RTJDGTJ60-110015-VS

## Details

The TeeJet DG TwinJet features dual 110 degree, tapered edge, flat fan spray patterns, spraying 60 degrees forward to back providing uniform overage in broadcast spraying applications. DG TwinJet offers larger droplets and improved drift control compared to a standard TwinJet spray tip of equal capacity. The dual angled spray patterns help to better penetrate crop canopy and provide thorough leaf coverage. Made of stainless steel with VisiFlo color-coding for excellent chemical and wear resistance. Removable polymer pre-orifice. Recommended pressure range of 30-60 PSI (2-4 bar). Automatic spray alignment when used with RTJ25598-\*-NYR Quick TeeJet cap and gasket, sold separately.