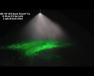

## Details

The TeeJet DG TwinJet features dual 110 degree, tapered edge, flat fan spray patterns, spraying 60 degrees forward to back providing uniform overage in broadcast spraying applications. DG TwinJet offers larger droplets and improved drift control compared to a standard TwinJet spray tip of equal capacity. The dual angled spray patterns help to better penetrate crop canopy and provide thorough leaf coverage. Made of stainless steel with VisiFlo color-coding for excellent chemical and wear resistance. Removable polymer pre-orifice. Recommended pressure range of 30-60 PSI (2-4 bar). Automatic spray alignment when used with RTJ25598-\*-NYR Quick TeeJet cap and gasket, sold separately.