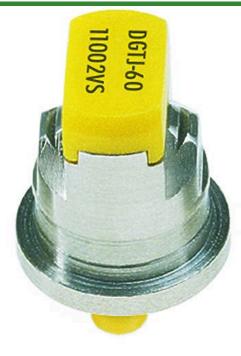

## TeeJet Spray Tip - DG TwinJet - DGTJ60-11002VS - Yellow

RTJDGTJ60-11002-VS

## **Details**

The TeeJet DG TwinJet features dual 110 degree, tapered edge, flat fan spray patterns, spraying 60 degrees forward to back providing uniform overage in broadcast spraying applications. DG TwinJet offers larger droplets and improved drift control compared to a standard TwinJet spray tip of equal capacity. The dual angled spray patterns help to better penetrate crop canopy and provide thorough leaf coverage. Made of stainless steel with VisiFlo color-coding for excellent chemical and wear resistance. Removable polymer pre-orifice. Recommended pressure range of 30-60 PSI (2-4 bar). Automatic spray alignment when used with RTJ25598-\*-NYR Quick TeeJet cap and gasket, sold separately.