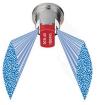

## **Details**

The TeeJet DG TwinJet features dual 110 degree, tapered edge, flat fan spray patterns, spraying 60 degrees forward to back providing uniform overage in broadcast spraying applications. DG TwinJet offers larger droplets and improved drift control compared to a standard TwinJet spray tip of equal capacity. The dual angled spray patterns help to better penetrate crop canopy and provide thorough leaf coverage. Made of stainless steel with VisiFlo color-coding for excellent chemical and wear resistance. Removable polymer pre-orifice. Recommended pressure range of 30-60 PSI (2-4 bar). Automatic spray alignment when used with RTJ25598-\*-NYR Quick TeeJet cap and gasket, sold separately.