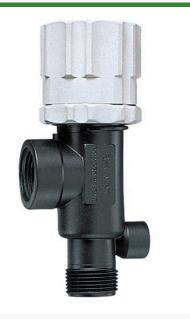

## DirectoValve - 3/4" Poly Viton BSPT

Details

RTJB23120-34-PP-60-VI

Bypasses excess liquid. Adjustable to maintain control of any line pressure within the valve operating range. Selected pressure setting firmly held in place by locknut. Extra large valve passages to handle large flows. Excellent chemical resistance. 1/4" Port for pressure gauge pipe plug included. Model 23120 features 302 stainless steel spring and EPDM O-ring. Model 23120A features 316SS spring and Vitron O-ring. All Valves 150 psi (10 bar) except 23120-PP-60-VI 60 psi (4 bar).