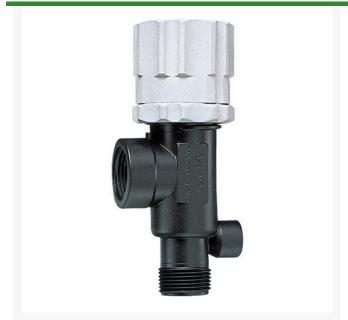

## DirectoValve - 1/2M x 1/2F Poly BSPT

RTJB23120-12-PP

## **Details**

Bypasses excess liquid. Adjustable to maintain control of any line pressure within the valve operating range. Selected pressure setting firmly held in place by locknut. Extra large valve passages to handle large flows. Excellent chemical resistance. 1/4" Port for pressure gauge pipe plug included. Model 23120 features 302 stainless steel spring and EPDM O-ring. Model 23120A features 316SS spring and Vitron O-ring. All Valves 150 psi (10 bar) except 23120-PP-60-VI 60 psi (4 bar).