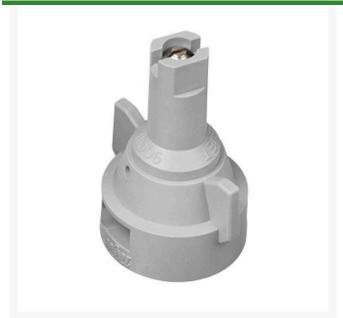

## **TeeJet Spray Tip - AIC11006-VS Gray** RTJAIC11006-VS

## **Details**

Gray Air Induction Flat Spray Tip produces a 110 degree tapered edge flat spray pattern for uniform coverage in broadcast spraying applications. Larger droplets for less drift; large air-filled drops through the use of a Venturi air aspirator. Nozzle spacing 20 in. at a 20 in. spray height. Pressure rating 30 - 115 PSI (2-8 bar). Capacity one nozzle in GPM: 0.52 - 0.95. Gray.

- Produces a 110 tapered edge flat spray pattern for uniform coverage in broadcast spraying applications.
- Air induction spray tip, producing large airfilled droplets through the use of a Venturi air aspirator more resistant to drift.
- Al TeeJet nozzle molded into Quick TeeJet cap provides automatic spray alignment.
- Available with a polymer insert holder with stainless steel (015-15 capacities), ceramic (025-05 capacities) or polymer (02-10 capacities) inserts.
- Includes tightly fitting gasket that stays put and assures a good seal.