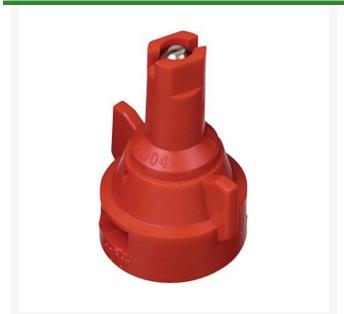

## TeeJet Spray Tip - AIC11004-VS Red RTJAIC11004-VS

## **Details**

Red Air Induction Flat Spray Tip produces a 110? tapered edge flat spray pattern for uniform coverage in broadcast spraying applications. Larger droplets for less drift; large air-filled drops through the use of a Venturi air aspirator. Nozzle spacing 20 in. at a 20 in. spray height. Pressure rating 30 - 115 PSI (2-8 bar). Capacity one nozzle in GPM: 0.35 - 0.63. Red.

- Produces a 110 tapered edge flat spray pattern for uniform coverage in broadcast spraying applications.
- Air induction spray tip, producing large airfilled droplets through the use of a Venturi air aspirator more resistant to drift.
- Al TeeJet nozzle molded into Quick TeeJet cap provides automatic spray alignment.
- Available with a polymer insert holder with stainless steel (015-15 capacities), ceramic (025-05 capacities) or polymer (02-10 capacities) inserts.
- Includes tightly fitting gasket that stays put and assures a good seal.