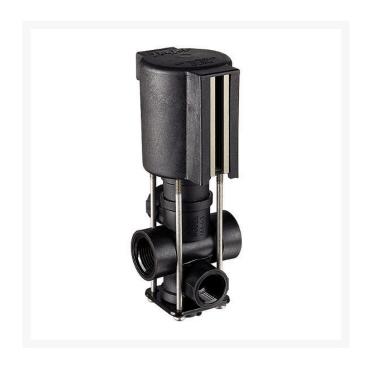

## **Details**

Specifically designed to provide bypass control in spraying applications, for pressure to 65 PSI (4.5 bar). 8 GPMM(30 1/min) flow with only 5 psi (0-34 bar) pressure drop. 2.5 amp current draw.

Corrosion resistant, 430SS solenoid grade armature and armature stop. Glass-filled polypropylene (black) valve body with internal stainless steel parts. Repair Kit includes spring, 2 diaphragms and seat washer. The 144P-1-3 three-way solenoid-operated DirectoValve control valve was specifically designed to provide bypass control in spraying applications. When used with part number 23520-PP throttling valve or a 4916 metering orifice place in the bypass line, it can provide for a constant pressure spray system.