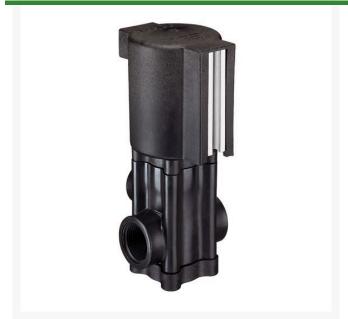

## **DirectoValve- 2 Way Single Viton BSPT**

RTJAAB144P-1

## **Details**

Used in turf sprayers for remote On-Off boom control. Direct acting large internal flow chamber without pilot hole reduces chance of clogging. Operate on 12- VDC system. 10 GPM (37.9 l/min) flow with only 5 psi (0.34 bar) pressure drop. 2.5 amp current draw. Polypropylene body. No stroke adjustment required. Corrosion resistant 430SS solenoid grade armature and armature stop. Encapsulated solenoid coil and magnetic circuit. Repair Kits include spring, 2 diaphragms and seat washer.