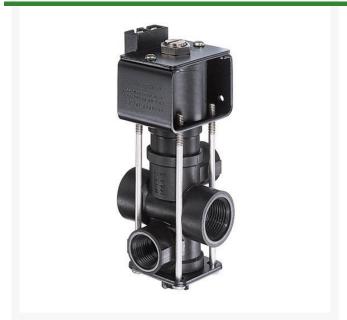

## **Details**

Specifically designed to provide bypass control in spraying applications, for pressure to 65 PSI (4.5 bar). 8 GPMM(30 1/min) flow with only 5 psi (0-34 bar) pressure drop. 2.5 amp current draw. Corrosion resistant, 430SS solenoid grade armature and armature stop. Glass-filled polypropylene (black) valve body with internal stainless steel parts. Repair Kit includes spring, 2 diaphragms and seat washer. The three-way solenoid-operated DirectoValve control valve bypasses boom flow to maintain constant spraying pressure when one or more boom sections are shut off. To maintain pressure with a 23520 throttling valve, outlet 2 must be throttled to match the total capacity of the nozzles on that boom section.