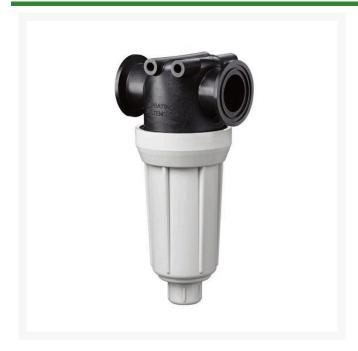

## **TeeJet Self-Cleaning Line Strainer - 1in BSPT 50 Mesh**

RTJAAB126MLSC-4-50

## **Details**

Extend your spraying time by reducing clogging. Mount to discharge side of pump, using excess pump flow to bypass clogging particles back to the spray tank. The inner cylinder provides a gap between the screen face and the cylinder causing the inlet fluid to flow at a high velocity past the screen face for continuous wash down of particles to the bypass line. Minimum flow rate 6 GPM (23 l/min). Glass-filled polypropylene with stainless steel element. Mounting lugs included.