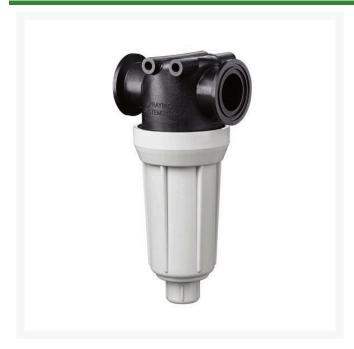

## **TeeJet Self-Cleaning Line Strainer - 3/4 BSPT 50 Mesh**

RTJAAB126MLSC-3-50

## **Details**

Extend your spraying time by reducing clogging. Mount to discharge side of pump, using excess pump flow to bypass clogging particles back to the spray tank. The inner cylinder provides a gap between the screen face and the cylinder causing the inlet fluid to flow at a high velocity past the screen face for continuous wash down of particles to the bypass line. Minimum flow rate 6 GPM (23 l/min). Glass-filled polypropylene with stainless steel element. Mounting lugs included.