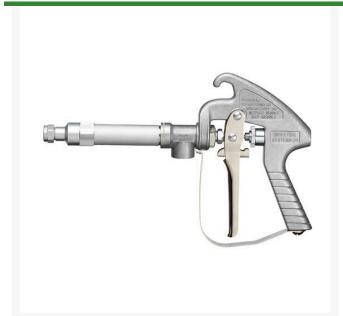

## **GunJet Spray Gun - 13 Aluminum 200 PSI Max**

RTJAA43LA-AL6

## **Details**

For spot spraying, tree spraying, and livestock spraying at pressures from 30 PSI to 800 PSI. To operate spray gun, handle is rotated 360? from shutoff to maximum flow position. As handle is turned, spray changes from initial cone spray through intermediate cone spray to straight stream. Spray tips are interchangeable orifice discs made of corrosion- and erosionresistant stainless steel.