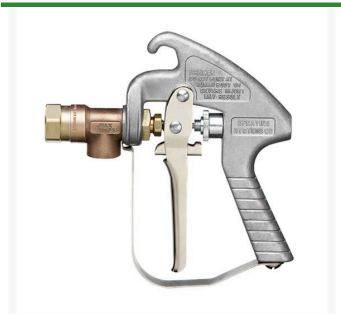

## **GunJet Spray Gun - 8 Brass 200-800 PSI** RTJAA43HC-12

## **Details**

For spot spraying, tree spraying, and livestock spraying at pressures from 30 PSI to 800 PSI. To operate spray gun, handle is rotated 360? from shutoff to maximum flow position. As handle is turned, spray changes from initial cone spray through intermediate cone spray to straight stream. Spray tips are interchangeable orifice discs made of corrosion- and erosionresistant stainless steel.