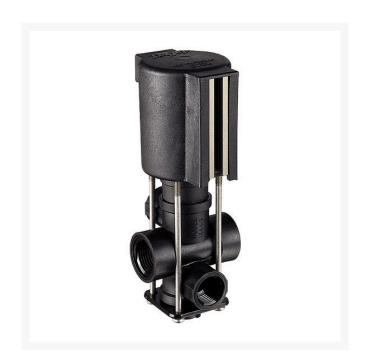

## **Details**

Specifically designed to provide bypass control in spraying applications, for pressure to 65 PSI (4.5 bar). 8 GPMM(30 1/min) flow with only 5 psi (0-34 bar) pressure drop. 2.5 amp current draw. Corrosion resistant, 430SS solenoid grade armature and armature stop. Glass-filled polypropylene (black) valve body with internal stainless steel parts. Repair Kit includes spring, 2 diaphragms and seat washer. The 144P-1-3 three-way solenoid-operated DirectoValve control valve was specifically designed to provide bypass control in spraying applications. When used with part number 23520-PP throttling valve or a 4916 metering orifice place in the bypass line, it can provide for a constant pressure spray system.