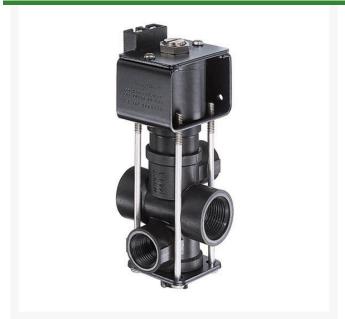

## **DirectoValve - 3 Way Single EPDM**

RTJAA144A-1-3

- Encapsulated 12 VDC coil can be easily changed without removing valve from line.
- Polypropylene body for chemical resistance.
- Stainless steel internal metal parts.
- Chemical resistant EPDM diaphragms and seat washers.
- For pressures to 65 PSI.
- Flow Rate: 8 GPM at 5 PSI pressure drop, 11 GPM at 10 PSI pressure drop.
- 2.5 AMP current draw.