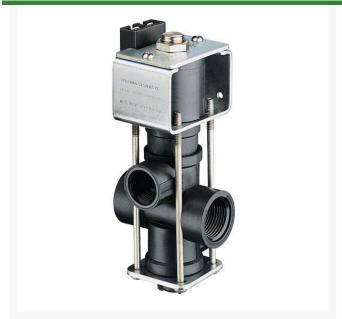

## **DirectoValve - 2 Way Single EPDM**

RTJAA144A-1

## **Details**

Used in turf sprayers for remote On-Off boom control. Direct acting large internal flow chamber without pilot hole reduces chance of clogging. Operate on 12- VDC system. 10 GPM (37.9 l/min) flow with only 5 psi (0.34 bar) pressure drop. 2.5 amp current draw. Polypropylene body. No stroke adjustment required. Corrosion resistant 430SS solenoid grade armature and armature stop. Encapsulated solenoid coil and magnetic circuit. Repair Kits include spring, 2 diaphragms and seat washer.