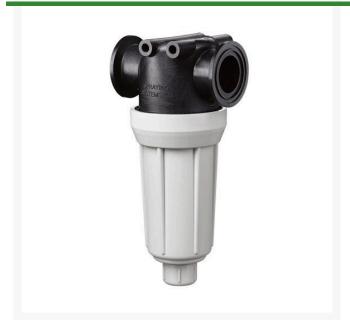

## **TeeJet Self-Cleaning Line Strainer - 3/4 NPT 50 Mesh**

RTJAA126MLSC-3-50

## **Details**

Extend your spraying time by reducing clogging. Mount to discharge side of pump, using excess pump flow to bypass clogging particles back to the spray tank. The inner cylinder provides a gap between the screen face and the cylinder causing the inlet fluid to flow at a high velocity past the screen face for continuous wash down of particles to the bypass line. Minimum flow rate 6 GPM (23 l/min). Glass-filled polypropylene with stainless steel element. Mounting lugs included.