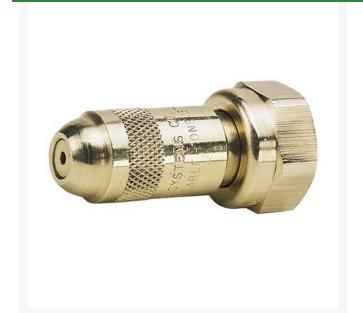

## ConeJet Spray Tip - 5500 Brass

RTJ5500-X18

- Brass for excellent performance and long life
- Knurled body rotates to spray from wide angle to stream
- Fits all TeeJet 11/18" 16 male thread bodies
- The 5500 adjustable ConeJet tip is also available in a polypropylene version. The polypropylene tip has the same performance characteristics as the brass tip and provides excellent chemical resistance. This tip so light weight makes it well-suited for use