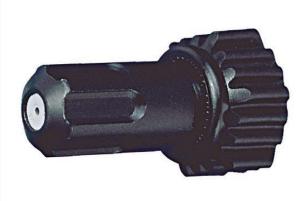

## ConeJet Spray Tip - 5500 Polypropylene

RTJ5500-PPB-X18

- Lightweight polypropylene performs like brass
- Tip rotates from wide angle to straight stream
- Excellent chemical resistance
- Fits all TeeJet 11/18 16 male thread bodies
- The 5500 adjustable ConeJet tip is also available in a polypropylene version. The polypropylene tip has the same performance characteristics as the brass tip and provides excellent chemical resistance. This tip s light weight makes it well-suited for use