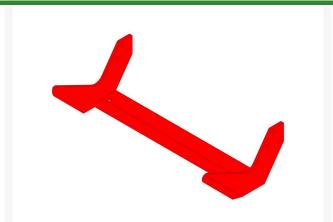

## **Sod Blade - 16 x 3/16 x 2-1/2 Heavy Duty** R250364

## **Details**

One straight bevel sharpened to a razor edge, results in fewer, if any, sharpenings. Heavy-Duty blade gives increased stability and longer life. The high carbon steel is hardened and tempered for strength and longevity.

## **Specifications**

Manufacturer R&R Products
Sod Blade Depth 2-1/2 in
Sod Blade End Plate 1/4 in (Red)

Sod Blade Fingers

Sod Blade Thickness 3/16 in
Sod Blade Type Heavy Duty
Sod Blade Width 16 in