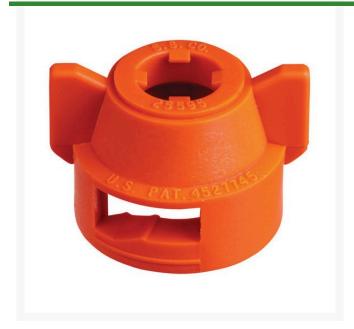

## TeeJet Cap - 25596-8 Orange

RTJ25596-8-NYR

## **Details**

Quick TeeJet caps are designed with grooves that fit locating lugs on the nozzle body. Caps are made of Nylon and are available for use with all TeeJet spray tips. Maximum operating pressure of 300 psi (20bar). For cap and seat gasket set, specify set number and color code. Example:: RTJ114443-(\*)-NYR. For cap and washer gasket set, example: RTJ114441-(\*)NYR. \* Caps Color Code: 1- Black, 2 - White, 3 - Red, 4 - Blue, 5 - Green, 6 - Yellow, 7 - Brown, 8 - Orange, 10 - Violet.