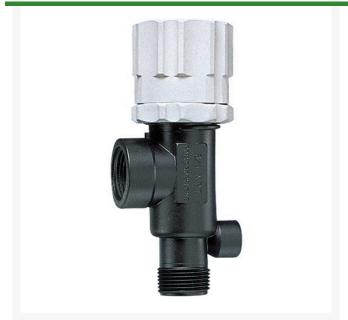

## DirectoValve - 3/4in NPT Poly/Vi

RTJ23120A-34-PP

## **Details**

Bypasses excess liquid. Adjustable to maintain control of any line pressure within the valve operating range. Selected pressure setting firmly held in place by locknut. Extra large valve passages to handle large flows. Excellent chemical resistance. 1/4" Port for pressure gauge pipe plug included. Model 23120 features 302 stainless steel spring and EPDM O-ring. Model 23120A features 316SS spring and Vitron O-ring. All Valves 150 psi (10 bar) except 23120-PP-60-VI 60 psi (4 bar).