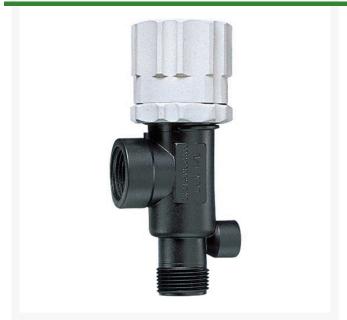

## DirectoValve - 1/2in NPT Poly/Vi

RTJ23120A-12-PP

## **Details**

Bypasses excess liquid. Adjustable to maintain control of any line pressure within the valve operating range. Selected pressure setting firmly held in place by locknut. Extra large valve passages to handle large flows. Excellent chemical resistance. 1/4" Port for pressure gauge pipe plug included. Model 23120 features 302 stainless steel spring and EPDM O-ring. Model 23120A features 316SS spring and Vitron O-ring. All Valves 150 psi (10 bar) except 23120-PP-60-VI 60 psi (4 bar).