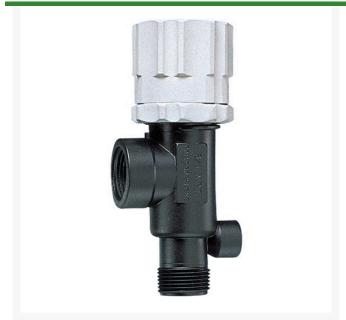

## DirectoValve - 3/4M x 3/4F Poly Viton

RTJ23120-34-PP-60-VI

## **Details**

Bypasses excess liquid. Adjustable to maintain control of any line pressure within the valve operating range. Selected pressure setting firmly held in place by locknut. Extra large valve passages to handle large flows. Excellent chemical resistance. 1/4" Port for pressure gauge pipe plug included. Model 23120 features 302 stainless steel spring and EPDM O-ring. Model 23120A features 316SS spring and Vitron O-ring. All Valves 150 psi (10 bar) except 23120-PP-60-VI 60 psi (4 bar).