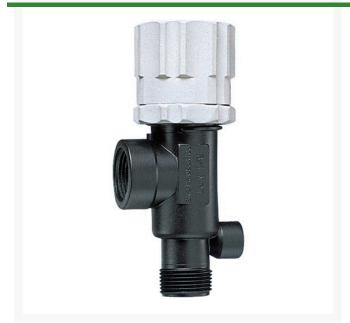

## DirectoValve -1/2M x 1/2F Poly Viton BSPT

RTJ23120-12-PP-60-VI

## **Details**

Bypasses excess liquid. Adjustable to maintain control of any line pressure within the valve operating range. Selected pressure setting firmly held in place by locknut. Extra large valve passages to handle large flows. Excellent chemical resistance. 1/4" Port for pressure gauge pipe plug included. Model 23120 features 302 stainless steel spring and EPDM O-ring. Model 23120A features 316SS spring and Vitron O-ring. All Valves 150 psi (10 bar) except 23120-PP-60-VI 60 psi (4 bar).