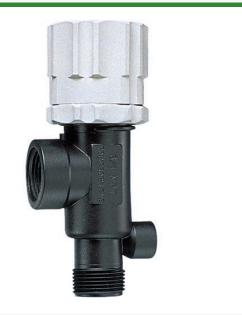

## DirectoValve - 1/2in NPT Poly

RTJ23120-12-PP

## Details

Bypasses excess liquid. Adjustable to maintain control of any line pressure within the valve operating range. Selected pressure setting firmly held in place by locknut. Extra large valve passages to handle large flows. Excellent chemical resistance. 1/4" Port for pressure gauge pipe plug included. Model 23120 features 302 stainless steel spring and EPDM O-ring. Model 23120A features 316SS spring and Vitron O-ring. All Valves 150 psi (10 bar) except 23120-PP-60-VI 60 psi (4 bar).