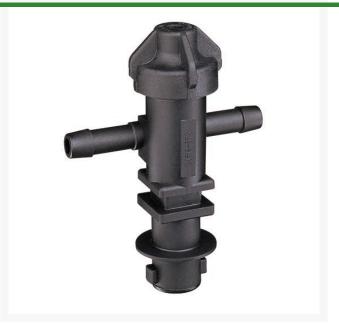

## **TeeJet Double Nozzle Body - 3/4**

RTJ22252-312-750-NYB

- Double hose shank
- Low-profile design allows maximum protection against damage.
- 3/4" NPT
- Available with single and double hose shanks for 3/8 inch, 1/2 inch and 3/4 inch I.D. hose.
- Drip-free shut off with TeeJet ChemSaver
- Drip-free shutoff with TeeJet ChemSaver. Opens at 10 PSI. Standard diaphragm is EPDM with FKM optional.
- Standard diaphragm is EPDM
- Maximum operating pressure of 300 PSI.
- Viton optional
- QJ300 Series is also available in polypropylene
- Maximum operating pressure 300 psi
- Flow rate: 3.5 GPM at 5 PSI pressure drop, 4.9 GPM at 10 PSI pressure drop.