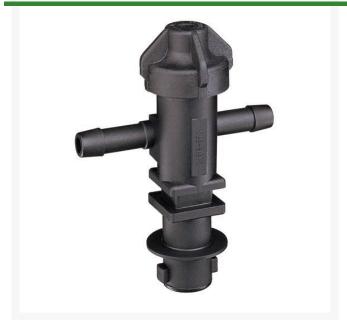

## **TeeJet Double Nozzle Body - 3/8**

RTJ22252-312-375-NYB

- Double hose shank
- Low-profile design allows maximum protection against damage.
- 3/8" NPT
- Available with single and double hose shanks for 3/8 inch, 1/2 inch and 3/4 inch I.D. hose.
- Drip-free shut off with TeeJet ChemSaver
- Drip-free shutoff with TeeJet ChemSaver.
  Opens at 10 PSI. Standard diaphragm is EPDM with FKM optional.
- Standard diaphragm is EPDM
- Maximum operating pressure of 300 PSI.
- Viton optional
- QJ300 Series is also available in polypropylene.
- Maximum operating pressure 300 psi
- Flow rate: 3.5 GPM at 5 PSI pressure drop, 4.9 GPM at 10 PSI pressure drop.