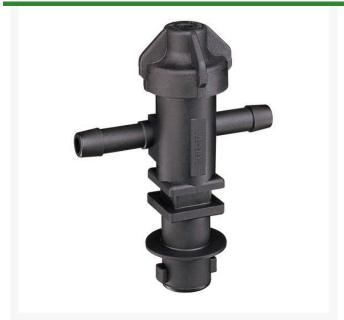

## TeeJet Single Nozzle Body - 3/4

RTJ22251-311-750-NYB

- Single hose shank
- Low-profile design allows maximum protection against damage.
- 3/4" NPT
- Available with single and double hose shanks for 3/8 inch, 1/2 inch and 3/4 inch I.D. hose.
- Drip-free shut off with TeeJet ChemSaver
- Drip-free shutoff with TeeJet ChemSaver.
  Opens at 10 PSI. Standard diaphragm is EPDM with FKM optional.
- Standard diaphragm is EPDM
- Maximum operating pressure of 300 PSI.
- Viton optional
- Flow rate: 3.5 GPM at 5 PSI pressure drop, 4.9 GPM at 10 PSI pressure drop.
- Maximum operating pressure 300 psi