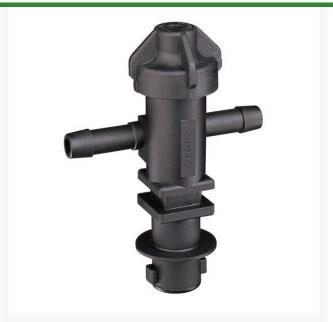

## **TeeJet Single Nozzle Body - 1/2**

- Single hose shank
- Low-profile design allows maximum protection against damage.
- 1/2" NPT
- Available with single and double hose shanks for 3/8 inch, 1/2 inch and 3/4 inch I.D. hose.
- Drip-free shut off with TeeJet ChemSaver
- Drip-free shutoff with TeeJet ChemSaver. Opens at 10 PSI. Standard diaphragm is EPDM with FKM optional.
- Standard diaphragm is EPDM
- Maximum operating pressure of 300 PSI.
- Viton optional
- Flow rate: 3.5 GPM at 5 PSI pressure drop, 4.9 GPM at 10 PSI pressure drop.
- Maximum operating pressure 300 psi
- QJ300 Series is also available in polypropylene. Maximum operating pressure is 150 PSI.