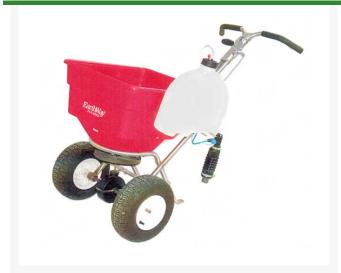

## **Details**

No more guessing at row alignment when spraying. Attach the Mini Marker to any push or walk-behind spreader for center alignment. Visibly mark the sprayed area by dropping a foam ball at adjustable intervals. Will not harm turf. Provides precision by avoiding space gaps. Easy to install. 1 US gallon tank. Includes compressor, rechargeable battery, foam nozzle, flow regulator, battery charger. SPREADER NOT INCLUDED

- Mark sprayed area with foam ball
- Adjustable intervals
- Will not harm turf
- 1 gallon tank
- Compressor
- Rechargeable battery and charger
- Foam nozzle
- Flow regulator
- Battery charger