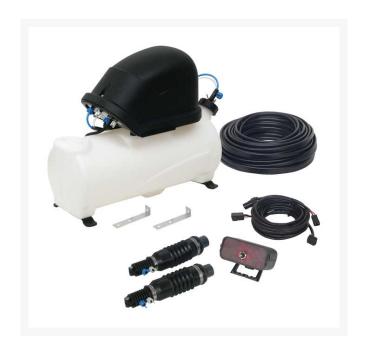

## **Details**

Eliminate overlap when spraying by marking the outside spray line with a 2" foam ball. The 4 gallon polyethylene tank mounted on a stainless steel frame is fast and easy to assemble on any type of spray equipment. Included are drop nozzles with adjustable supports, 6 ft. power cable and 15 ft. compressor cable and diaphragm compressor with electric motor and air filter. Foam agent sold separately,

- Eliminates overlap by marking outside spray line
- 4 gallon polyethylene tank
- Stainless steel tank mounting frame
- Drop nozzles with adjustable supports
- 6 ' power cable
- 15' compressor cable
- Diaphragm compressor with electric motor and air filter
- Electric motor and air filter
- Air filter