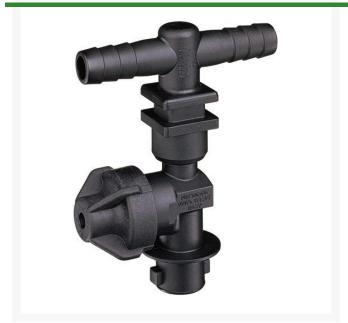

## **TeeJet Single Nozzle Body - 1/2**

RTJ19349-211-540-NYB

- Dry boom, single hose shank
- 1/2 in NPT
- Drip-free shut off with TeeJet ChemSaver
- Standard diaphragm is EPDM
- Viton optional
- Maximum operating pressure 125 psi
- Available with single, double or triple hose shanks for 3/8 inch, 1/2 inch and 3/4 inch I.D. hose.
- Drip-free shutoff with TeeJet ChemSaver.
  Opens at 10 PSI. Standard diaphragm is EPDM with FKM optional. Maximum operating pressure of 125 PSI.
- Flow rate: 2.25 GPM at 5 PSI pressure drop,
  3.18 GPM at 10 PSI pressure drop