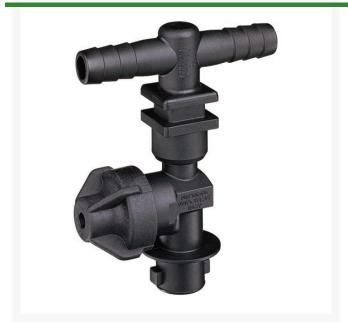

## **TeeJet Single Nozzle Body - 3/4**

RTJ19349-211-785-NYB

- Dry boom, single hose shank
- Available with single, double or triple hose shanks for 3/8 inch, 1/2 inch and 3/4 inch I.D. hose.
- 3/4 in NPT
- Drip-free shutoff with TeeJet ChemSaver.
  Opens at 10 PSI. Standard diaphragm is EPDM with FKM optional. Maximum operating pressure of 125 PSI.
- Drip-free shut off with TeeJet ChemSaver
- Flow rate: 2.25 GPM at 5 PSI pressure drop,
  3.18 GPM at 10 PSI pressure drop
- Standard diaphragm is EPDM
- Viton optional
- Maximum operating pressure 125 psi