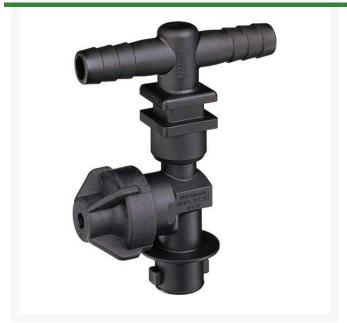

## **TeeJet Single Nozzle Body - 3/8**

RTJ19349-211-406-NYB

- Dry boom, single hose shank
- Available with single, double or triple hose shanks for 3/8 inch, 1/2 inch and 3/4 inch I.D. hose.
- 3/8 in NPT
- Drip-free shutoff with TeeJet ChemSaver.
  Opens at 10 PSI. Standard diaphragm is EPDM with FKM optional. Maximum operating pressure of 125 PSI.
- Drip-free shut off with TeeJet ChemSaver
- Flow rate: 2.25 GPM at 5 PSI pressure drop,
  3.18 GPM at 10 PSI pressure drop
- Standard diaphragm is EPDM
- Viton optional
- Maximum operating pressure 125 psi