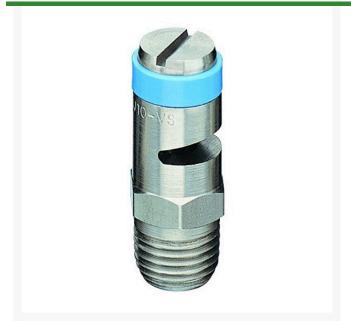

## **TeeJet Spray Nozzle - 1/4TTJ10-VS Light Blue**

RTJ14TTJ10-VS

## **Details**

TurfJet nozzles feature very large droplets providing excellent systemic and drift application. A direct replacement for the plastic hollow cone, low-drift nozzles, with more precise flow and distribution pattern. Large orifice reduces clogging. VisiFlo color-coded. Use with TeeJet Cap QJ4676-\*-NYR. Nozzle spacing 20"- 40" . (50-100 cm). Pressure range 25 - 75 psi (1.5-5 bar).

## **Specifications**

Manufacturer TeeJet
Nozzle Capacity Size Light Blue
Nozzle Material Code Stainless Steel

Complete Turf Equipment Ltd. 4331 Oil Heritage Road Petrolia, NON 1R0 519-882-2008

https://completeturf.rrproducts.com/