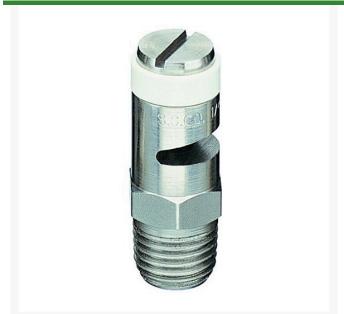

## TeeJet Spray Nozzle - 1/4TTJ08-VS White RTJ14TTJ08-VS

## **Details**

TurfJet nozzles feature very large droplets providing excellent systemic and drift application. A direct replacement for the plastic hollow cone, low-drift nozzles, with more precise flow and distribution pattern. Large orifice reduces clogging. VisiFlo color-coded. Use with TeeJet Cap QJ4676-\*-NYR. Nozzle spacing 20"- 40" . (50-100 cm). Pressure range 25 - 75 psi (1.5-5 bar).

- Very large droplets
- More precise flow and distribution pattern.
- · Large orifice reduces clogging.
- 1/4TTJ(VS) is available in seven VisiFlo capacities (02 to 15) and 1/4TTJ(VP) is available in four VisiFlo capacities (06 to 15).
- 1/4TTJ(VS) is available in seven VisiFlo capacities (02 to 15) and 1/4TTJ(VP) is available in four VisiFlo capacities (06 to 15).
- Simple installation of TurfJet nozzles on vertical nozzle bodies.
- Nylon construction.