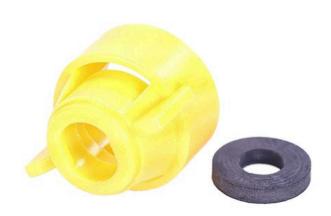

## TeeJet Cap and Gasket - 114443-6-CELR - Yellow

RTJ114443-6-CELR

## **Details**

Quick TeeJet caps are designed with grooves that fit locating lugs on the nozzle body. Caps are made of Nylon and are available for use with all TeeJet spray tips. Maximum operating pressure of 300 psi (20bar). For cap and seat gasket set, specify set number and color code. Example:: RTJ114443-(\*)-NYR. For cap and washer gasket set, example: RTJ114441-(\*)NYR. \* Caps Color Code: 1- Black, 2 - White, 3 - Red, 4 - Blue, 5 - Green, 6 - Yellow, 7 - Brown, 8 - Orange, 10 - Violet.