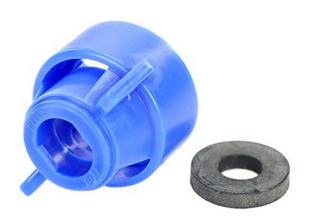

## TeeJet Cap and Gasket - 114443-4-CELR -Blue

RTJ114443-4-CELR

## Details

Quick TeeJet caps are designed with grooves that fit locating lugs on the nozzle body. Caps are made of Nylon and are available for use with all TeeJet spray tips. Maximum operating pressure of 300 psi (20bar). For cap and seat gasket set, specify set number and color code. Example:: RTJ114443-(\*)-NYR. For cap and washer gasket set, example: RTJ114441-(\*)NYR. \* Caps Color Code: 1- Black, 2 -White, 3 - Red, 4 - Blue, 5 - Green, 6 - Yellow, 7 -Brown, 8 - Orange, 10 - Violet.