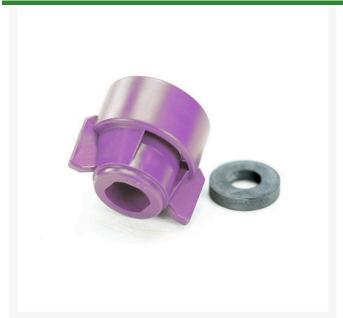

## TeeJet Cap and Gasket - 114443-10-CELR - Violet

RTJ114443-10-CELR

## **Details**

Quick TeeJet caps are designed with grooves that fit locating lugs on the nozzle body. Caps are made of Nylon and are available for use with all TeeJet spray tips. Maximum operating pressure of 300 psi (20bar). For cap and seat gasket set, specify set number and color code. Example:: RTJ114443-(\*)-NYR. For cap and washer gasket set, example: RTJ114441-(\*)NYR. \* Caps Color Code: 1- Black, 2- White, 3 - Red, 4 - Blue, 5 - Green, 6 - Yellow, 7 - Brown, 8 - Orange, 10 - Violet.