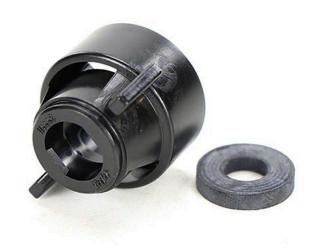

## TeeJet Cap and Gasket - 114443-1-CELR - Black

RTJ114443-1-CELR

## **Details**

Quick TeeJet caps are designed with grooves that fit locating lugs on the nozzle body. Caps are made of Nylon and are available for use with all TeeJet spray tips. Maximum operating pressure of 300 psi (20bar). For cap and seat gasket set, specify set number and color code. Example:: RTJ114443-(\*)-NYR. For cap and washer gasket set, example: RTJ114441-(\*)NYR. \* Caps Color Code: 1- Black, 2 - White, 3 - Red, 4 - Blue, 5 - Green, 6 - Yellow, 7 - Brown, 8 - Orange, 10 - Violet.