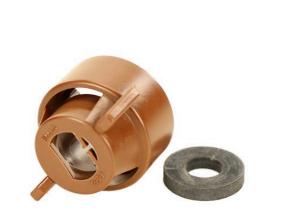

## TeeJet Cap and Washer - 114441-7-CELR - Brown

RTJ114441-7-CELR

## Details

Quick TeeJet caps are designed with grooves that fit locating lugs on the nozzle body. Caps are made of Nylon and are available for use with all TeeJet spray tips. Maximum operating pressure of 300 psi (20bar). For cap and seat gasket set, specify set number and color code. Example:: RTJ114443-(\*)-NYR. For cap and washer gasket set, example: RTJ114441-(\*)NYR. \* Caps Color Code: 1- Black, 2 -White, 3 - Red, 4 - Blue, 5 - Green, 6 - Yellow, 7 -Brown, 8 - Orange, 10 - Violet.