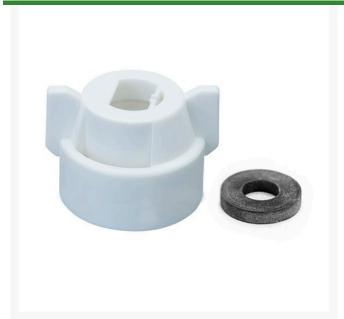

## TeeJet Cap and Washer - 114441-2-CELR - White

RTJ114441-2-CELR

## **Details**

Quick TeeJet caps are designed with grooves that fit locating lugs on the nozzle body. Caps are made of Nylon and are available for use with all TeeJet spray tips. Maximum operating pressure of 300 psi (20bar). For cap and seat gasket set, specify set number and color code. Example:: RTJ114443-(\*)-NYR. For cap and washer gasket set, example: RTJ114441-(\*)NYR. \* Caps Color Code: 1- Black, 2 - White, 3 - Red, 4 - Blue, 5 - Green, 6 - Yellow, 7 - Brown, 8 - Orange, 10 - Violet.