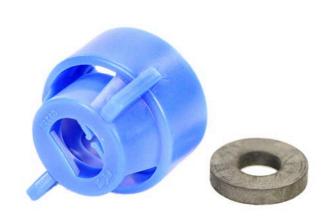

## TeeJet Cap and Washer - 114441-4-CELR - Blue

RTJ114441-4-CELR

## **Details**

Quick TeeJet caps are designed with grooves that fit locating lugs on the nozzle body. Caps are made of Nylon and are available for use with all TeeJet spray tips. Maximum operating pressure of 300 psi (20bar). For cap and seat gasket set, specify set number and color code. Example:: RTJ114443-(\*)-NYR. For cap and washer gasket set, example: RTJ114441-(\*)NYR. \* Caps Color Code: 1- Black, 2 - White, 3 - Red, 4 - Blue, 5 - Green, 6 - Yellow, 7 - Brown, 8 - Orange, 10 - Violet.