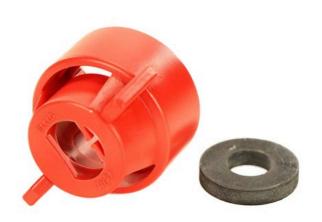

## TeeJet Cap and Washer - 114441-3-CELR - Red

RTJ114441-3-CELR

## Details

Quick TeeJet caps are designed with grooves that fit locating lugs on the nozzle body. Caps are made of Nylon and are available for use with all TeeJet spray tips. Maximum operating pressure of 300 psi (20bar). For cap and seat gasket set, specify set number and color code. Example:: RTJ114443-(\*)-NYR. For cap and washer gasket set, example: RTJ114441-(\*)NYR. \* Caps Color Code: 1- Black, 2 -White, 3 - Red, 4 - Blue, 5 - Green, 6 - Yellow, 7 -Brown, 8 - Orange, 10 - Violet.