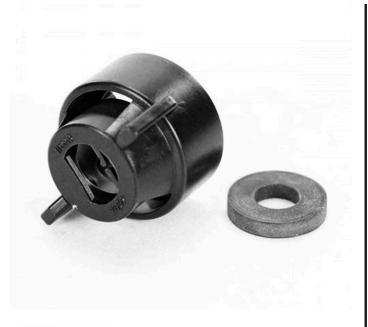

## TeeJet Cap and Washer - 114441-1-CELR

## **Details**

Quick TeeJet caps are designed with grooves that fit locating lugs on the nozzle body. Caps are made of Nylon and are available for use with all TeeJet spray tips. Maximum operating pressure of 300 psi (20bar). For cap and seat gasket set, specify set number and color code. Example:: RTJ114443-(\*)-NYR. For cap and washer gasket set, example: RTJ114441-(\*)NYR. \* Caps Color Code: 1- Black, 2 - White, 3 - Red, 4 - Blue, 5 - Green, 6 - Yellow, 7 - Brown, 8 - Orange, 10 - Violet.