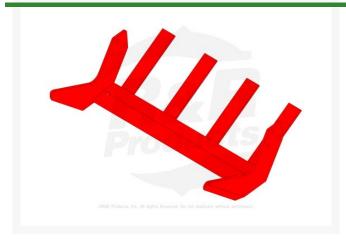

# Sod Blade - 16 x 1/4 x 2-1/2 Heavy Duty w/4 Fingers

R250358-4F

#### **Details**

One straight bevel sharpened to a razor edge, results in fewer, if any, sharpenings. Heavy-Duty blade gives increased stability and longer life. The high carbon steel is hardened and tempered for strength and longevity.

### **Specifications**

Manufacturer R&R Products

Sod Blade Depth 2-1/2 in

Sod Blade End Plate 1/4 in (Red)

Sod Blade Fingers 4 x 5-1/2 in

Sod Blade Thickness 1/4 in

Sod Blade Type Heavy Duty

Sod Blade Width 16 in